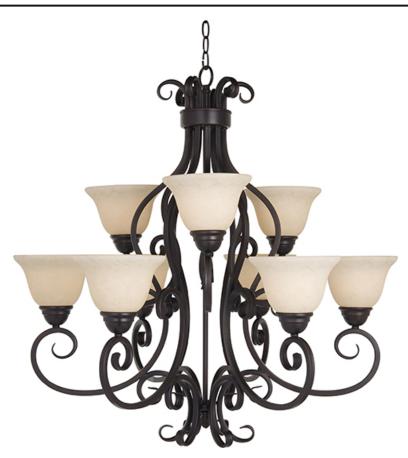

### PRODUCT DESCRIPTION

This decorative classic in Oil Rubbed Bronze finish is both dramatic and subtle, with or without shades.

# **FINISHES OPTION**

Oil Rubbed Bronze (OI)

# GLASS

Frosted Ivory FI