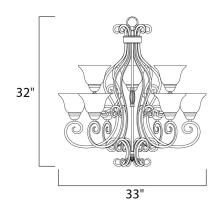

## **MEASUREMENTS**

DIMENSION : 33" L x 33" W x 32" H

HANGING WEIGHT : 27.6 lb